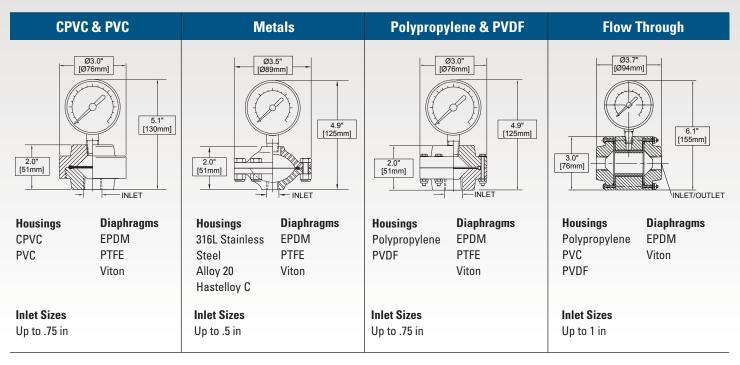

### DIAPHRAGM SEALS

SENTINEL Diaphragm Seals are easily installed, come in a variety of chemically resistant materials, and work in both pressure and vacuum conditions.

SENTINEL Diaphragm Seals, also referred to as 'gauge guards', employ a chemically resistant diaphragm to effectively isolate process fluids from gauges and other system instrumentation. The durable diaphragm allows SENTINEL to accurately transfer process pressure without direct contact with hazardous or corrosive process fluids.

- Pressure ranges up to 1,000 psi (68.9 bar)
- Gauge accuracy of ±2% or better full deflection
- All standard models in stock with custom models on request
- FNPT, BSP, Socket Weld and Flange inlet types
- Available with and without gauges