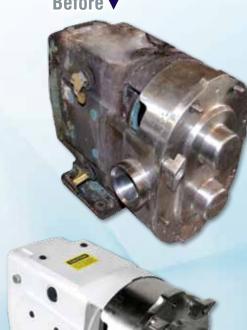

# Why Remanufacture?

wright flow TECHNOLOGIES®

Before V

- Save 30%+ compared to purchasing a new pump
- Returns worn pumps to like-new condition and performance for minimized slip, increased efficiency and reliability
- Full 1 year factory warranty

## Save Over 30% Compared to Purchasing New

Wright Flow Technologies offers remanufacturing services for Wright Flow TRA10 and TRA20 series pumps, as well as upgrading Waukesha® Universal I and II series pumps.

### Remanufacture Advantages:

- An economical alternative to buying a new replacement pump
- One-piece stainless steel or 17-4 PH steel shafts
- Stainless steel bearing retainers
- Competitive deliveries
- Pump can be remanufactured up to four times, depending on model and wear
- Serial number traceability with rotor dimension oversize indication
- All pumps tested and certified before leaving the facility
- Full 1 year factory warranty