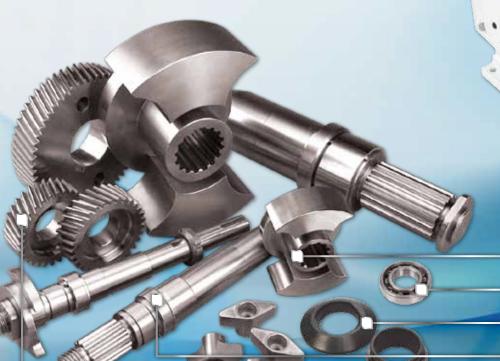

#### What You Get:

**NEW** Rotors

After A

**NEW** Bearings

**NEW** Seal Components

**NEW** Shafts

**NEW** Gears

### Remanufacturing: The Process

- 1 Pump is disassembled
- Pump body and cover are machined to a hygienic surface restoring tolerances and regaining flow to level of a new pump
- 3 Pump cover and body are polished
- 4 Gearcase is sandblasted and powder coated to deter rust
- All internal gearbox parts are replaced, including shafts, bearings, gears and seal components
- 6 New rotors are installed, matching the oversize dimension of the machined body
- Pump is tested for performance